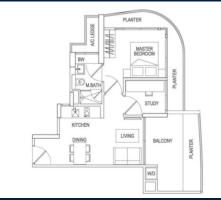

## **RESIDENTIAL - CONDOMINIUM**

48, SAINT THOMAS WALK, ORCHARD, RIVER VALLEY, SINGAPORE 238126

■ LISTING ID: SGLA60450790
■ OCCUPANCY: VACANT
■ AVAILABILITY: NOW

■ SIZE BUILT-UP: 689SQFT (64SQM)

■ NO. OF FLOORS: N/A

■ FLOOR/LEVEL: N/A - LOW FLOOR

■ BED ROOMS: 1+1
■ BATH ROOMS: 1
■ MAIDS ROOMS: N/A
■ PARKING SPACES: N/A
■ LAYOUT TYPE: CORNER
■ FACING: EAST

■ VIEWING: SWIMMING POOL VIEW

■ RENTAL PRICE: \$\$3,500 NEGOTIABL 5.08PSF (54.68PSM)

**■ COMPLETION YEAR:** 2013, 8YRS

■ CONDITION: PARTIALLY RENOVATED
■ FURNISHING: FULLY FURNISHED

■ LISTING DATE: MAR 10, 2021